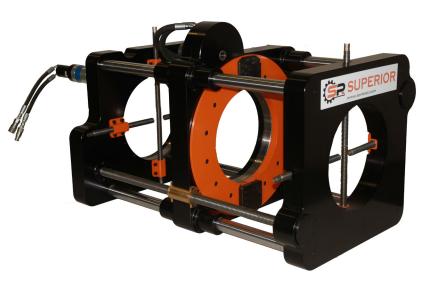

# **ILT-1600 InLine Turning Machine**

## **PRODUCT DESCRIPTION**

SPR's ILT-1600 InLine Turning Lathe is the perfect tool for on-site resurfacing of large shafts, stub shafts, and bearing journals/seats, requiring little disassembly or costly relocation of equipment. These machines run on precision linear guide bearings and are driven by two lead screws for balanced feeding. Both feed and rotation are hydraulically driven with continuous speed control and are independently adjustable while in use.