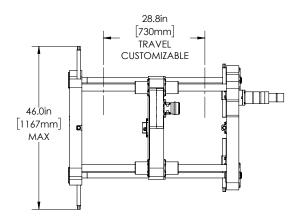

### **SPECIFICATIONS**

| Machining Performance Range |              | ILT-1600                                                  |
|-----------------------------|--------------|-----------------------------------------------------------|
| ID Mounting Range:          | Min Diameter | 8.0 in (203.20 mm)                                        |
|                             | Max Diameter | 16.0 in (406.40 mm)                                       |
| Drive System                |              |                                                           |
| Max Feed                    |              | 1.80 in (45.75 mm) / min                                  |
| Max RPM                     |              | 280 RPM                                                   |
| Measurements                |              |                                                           |
| Machine Weight              |              | 1010 lbs                                                  |
| Shipping Weight             |              | 1450 lbs                                                  |
| Dimensions                  |              |                                                           |
| Machine (LxWxH)             |              | 60 in (1524 mm) x 37.8 in (960 mm) x 37.8 in (960 mm)     |
| Crate/Shipping (LxWxH)      |              | 71 in (1803.4 mm) x 44 in (1117.6 mm) x 41 in (1041.1 mm) |