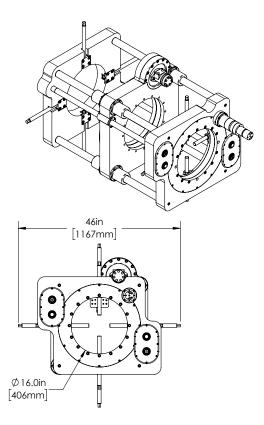

The ILT-1600 is offered in both standard and custom sizes for unique applications. It is designed for shaft servicing covering diameters from 8.0 in to 16.0 in (203.20 mm to 406.40 mm). Custom split frames are available upon request.

### **SPECIFICATIONS**

| Machining Performance Range |              | ILT-1600                                                  |
|-----------------------------|--------------|-----------------------------------------------------------|
| ID Mounting Range:          | Min Diameter | 8.0 in (203.20 mm)                                        |
|                             | Max Diameter | 16.0 in (406.40 mm)                                       |
| Drive System                |              |                                                           |
| Max Feed                    |              | 1.80 in (45.75 mm) / min                                  |
| Max RPM                     |              | 280 RPM                                                   |
| Measurements                |              |                                                           |
| Machine Weight              |              | 1010 lbs                                                  |
| Shipping Weight             |              | 1450 lbs                                                  |
| Dimensions                  |              |                                                           |
| Machine (LxWxH)             |              | 60 in (1524 mm) x 37.8 in (960 mm) x 37.8 in (960 mm)     |
| Crate/Shipping (LxWxH)      |              | 71 in (1803.4 mm) x 44 in (1117.6 mm) x 41 in (1041.1 mm) |