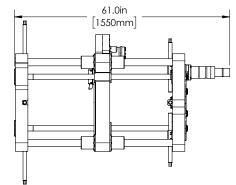

### **SPECIFICATIONS**

| Machining Performance Range |              | ILT-1600                                                  |
|-----------------------------|--------------|-----------------------------------------------------------|
| ID Mounting Range:          | Min Diameter | 8.0 in (203.20 mm)                                        |
|                             | Max Diameter | 16.0 in (406.40 mm)                                       |
| Drive System                |              |                                                           |
| Max Feed                    |              | 1.80 in (45.75 mm) / min                                  |
| Max RPM                     |              | 280 RPM                                                   |
| Measurements                |              |                                                           |
| Machine Weight              |              | 1010 lbs                                                  |
| Shipping Weight             |              | 1450 lbs                                                  |
| Dimensions                  |              |                                                           |
| Machine (LxWxH)             |              | 60 in (1524 mm) x 37.8 in (960 mm) x 37.8 in (960 mm)     |
| Crate/Shipping (LxWxH)      |              | 71 in (1803.4 mm) x 44 in (1117.6 mm) x 41 in (1041.1 mm) |