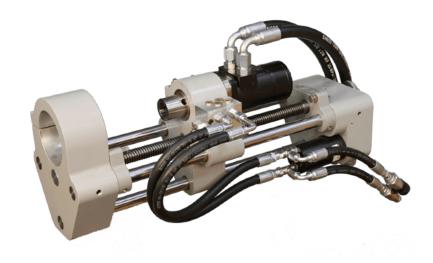

## **4-14 HD Line Boring Machine**

## **ADVANTAGES**

- Boring diameters from 3" 24" (76 mm - 609 mm)
- 14" (355 mm) cutting tool travel length
- Up to 351 ft lbs (475.89 Nm) of torque at the boring bar
- Variable speeds up to 290 rpm
- Machine weight 72 lbs
- Bar drive weight 12 lbs
- Works with all SPR York 4-14 options
- Borewelder interface

## PRODUCT DESCRIPTION

SPR York's three-guide bar design makes a more rigid machine, allowing higher metal removal rates with less chatter. The SPR York 4-14 HD hydraulic line boring machine is built for more power. With up to 351 ft lbs of torque at the bar and a feed motor that delivers 30 ft lbs of torque, heavy cuts are made easy. SPR York has two options available to suite every user's needs. These options include the manual control machine with a 5 hp hydraulic power unit and the proportional control machine with a 10 hp hydraulic power unit.