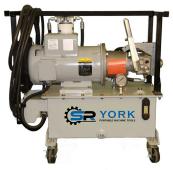

5 HP Unit

10 HP Unit w/ Pendant Remote

## PRODUCT DESCRIPTION

SPR York's three-guide bar design makes a more rigid machine, allowing higher metal removal rates with less chatter. The SPR York 4-14 HD hydraulic line boring machine is built for more power. With up to 351 ft lbs of torque at the bar and a feed motor that delivers 30 ft lbs of torque, heavy cuts are made easy. SPR York has two options available to suite every user's needs. These options include the manual control machine with a 5 hp hydraulic power unit and the proportional control machine with a 10 hp hydraulic power unit.