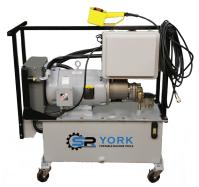

5 HP Unit

10 HP Unit w/ Pendant Remote

## PRODUCT DESCRIPTION

SPR York's three-guide bar design makes a more rigid machine, allowing higher metal removal rates with less chatter. The SPR York 4-14 HD hydraulic line boring machine is built for more power. With up to 351 ft lbs of torque at the bar and a feed motor that delivers 30 ft lbs of torque, heavy cuts are made easy. SPR York has two options available to suite every user's needs. These options include the manual control machine with a 5 hp hydraulic power unit and the proportional control machine with a 10 hp hydraulic power unit.