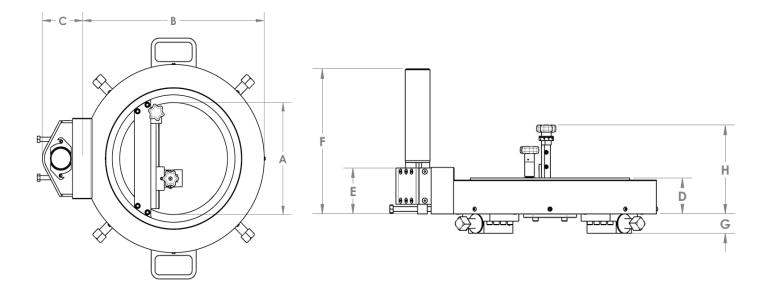

| Description           | Callout | ODF-10          | ODF-13          | ODF-16          | ODF-20          |
|-----------------------|---------|-----------------|-----------------|-----------------|-----------------|
| Inside Diameter       | А       | 10.125"         | 13.125"         | 16.125"         | 20.125"         |
| Outside Diameter      | В       | 15.5"           | 22"             | 25.5"           | 29.75"          |
| Drive Projection      | С       | 4"              | 2.75"           | 2.75"           | 2.75"           |
| Height of Machine     | D       | 2.313"          | 3.75"           | 3.75"           | 3.75"           |
| Height of Drive Plate | Е       | 2.563"          | 5"              | 5"              | 5"              |
| Height of Motor       | F       | 13"             | 15"             | 15"             | 15"             |
| Height of Jaws        | G       | 1.25"           | 2"              | 2"              | 2"              |
| Height of Handle      | Н       | 7.5"            | 9.5"            | 9.5"            | 9"              |
|                       |         |                 |                 |                 |                 |
| RPM**                 |         | 0-30            | 0 - 50          | 0 - 30          | 0-30            |
| Weight of Machine     |         | 49 lbs          | 104lbs          | 124lbs          | 153lbs          |
| Shipping Weight***    |         | 250lbs          | 330lbs          | 360lbs          | 378lbs          |
| Shipping Dimensions   |         | 32" X 36" X 20" | 36" X 42" X 20" | 42" X 42" X 20" | 42" X 45" X 20" |

<sup>\*\*</sup>Recommended air supply for proper performance = 3/4" diameter line with 70 cfm at 90 psi.

<sup>\*\*\*</sup>Shipping weight includes machine, motor, tool holders, oiler, air hose, spacers, and storage box.