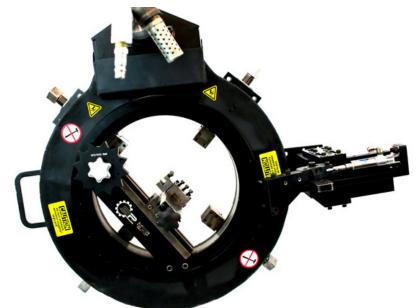

## **Aluminum OD Flange Facer**

## PRODUCT DESCRIPTION

Superior's Aluminum O.D. Mount Flange Facing Machines were designed to be rigid and stable enough to accommodate a large range of field applications, but light-weight and easy to handle. Each machine is powered by a smooth belt-drive system which is driven by a pneumatic motor providing the most torque available on this size machine and variable RPM controls. With six different tool-holders and Gilman slides, this machine is able to produce quality finishes on all gasket-style flanges.